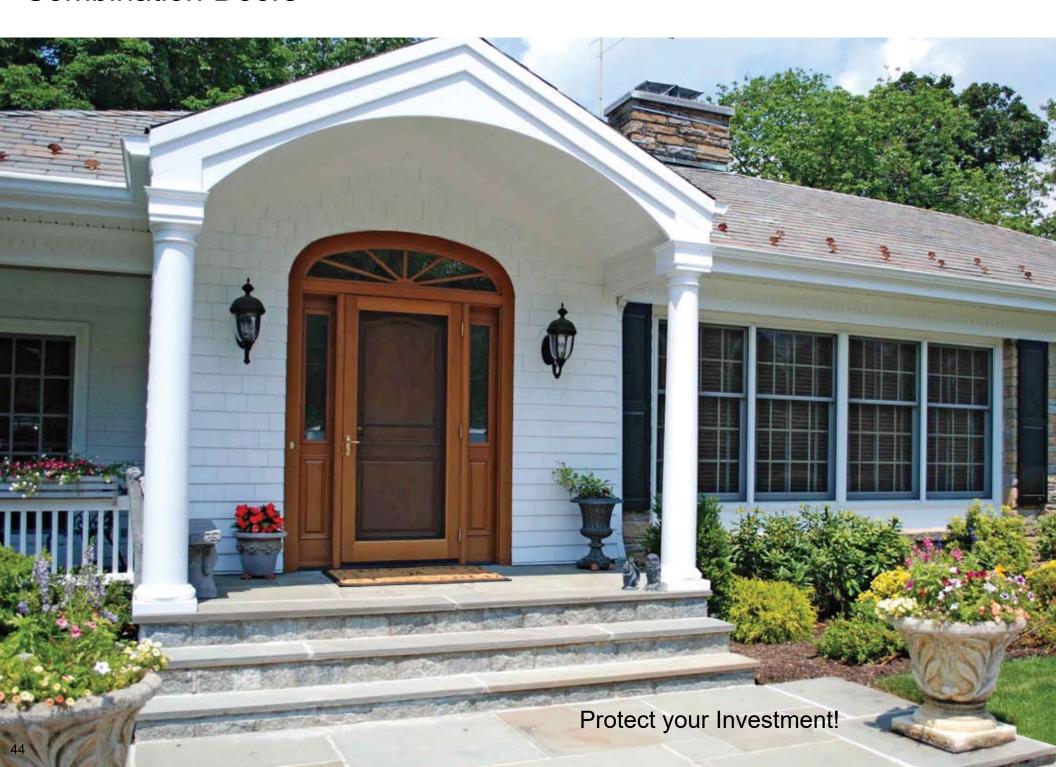

# **Combination Doors**

Easy, turn-key operation to switch screen & glass

areas.