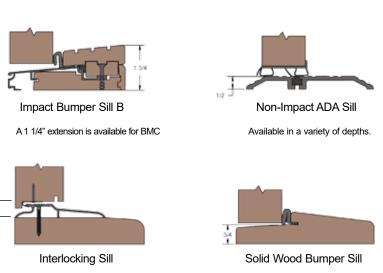

are











Grilles

#### **Door Construction**



- Wood doors are not suitable for direct-exposure applications.
- Our door is engineered to minimize the effects that are commonly associated with wood doors. Warping, twisting and bowing are a few
  complaints of wood door owners when their doors are subjected to the harsh weather conditions found in the northern regions and along
  the coast.
- The Signature System allows all components to operate independently, yet cohesively with one another.

#### Panel & Molding Combinations



### Glass & Molding Combinations





















#### **Prehang Details**



Non-Impact Prehang Details with Standard Jamb and Inswing Sill



Non-Impact Prehang Details with Standard Jamb and Inswing Sill and Storm Door Attached

#### Sill Options





Available in a variety of depths.