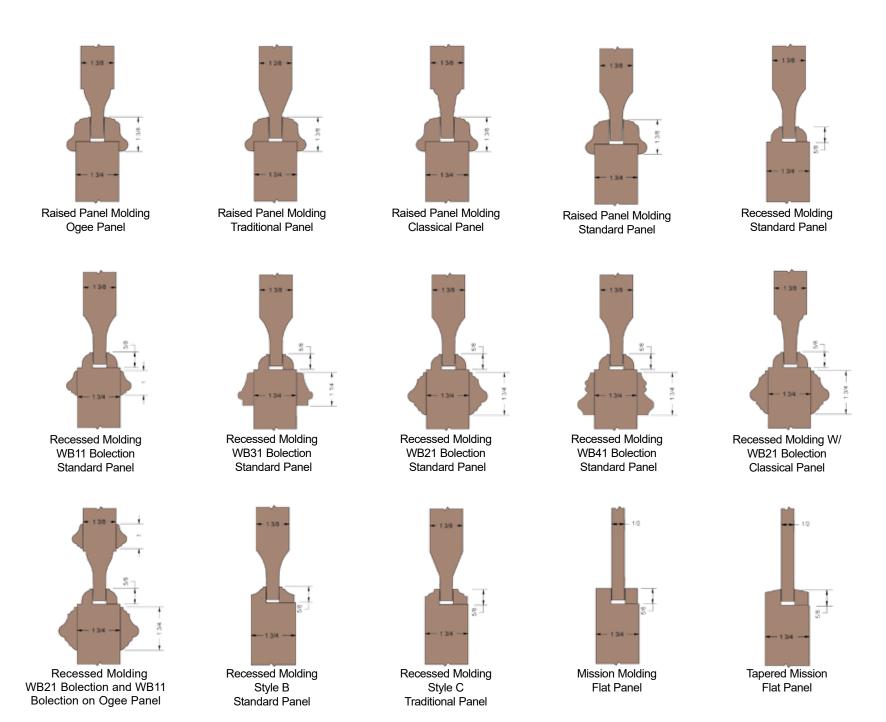

!

Highest quality bronze tinted with hand applied patinas

Trim Options









\* Non-Impact only







**Sentry** Trim Options









Operable or fixed







Custom Ironwork



Insulated Grilles (Between Glass)

### Accessories



#### Speakeasy Hardware











Grilles

#### **Door Construction**



- Wood doors are not suitable for direct-exposure applications.
- Our door is engineered to minimize the effects that are commonly associated with wood doors. Warping, twisting and bowing are a few
  complaints of wood door owners when their doors are subjected to the harsh weather conditions found in the northern regions and along
  the coast.
- The Signature System allows all components to operate independently, yet cohesively with one another.

#### Panel & Molding Combinations



### Glass & Molding Combinations





















#### **Prehang Details**



Non-Impact Prehang Details with Standard Jamb and Inswing Sill



Non-Impact Prehang Details with Standard Jamb and Inswing Sill and Storm Door Attached

#### Sill Options





Available in a variety of depths.