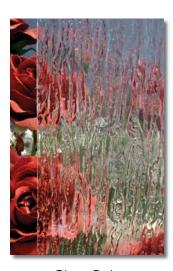

## **Texture Glass Options**

#### (additional textures available)

Double Granite

Clear Baroque

Clear Water

Clear Seedy

Clear Rough-Rolled

Clear Glass Tint

Sandblast