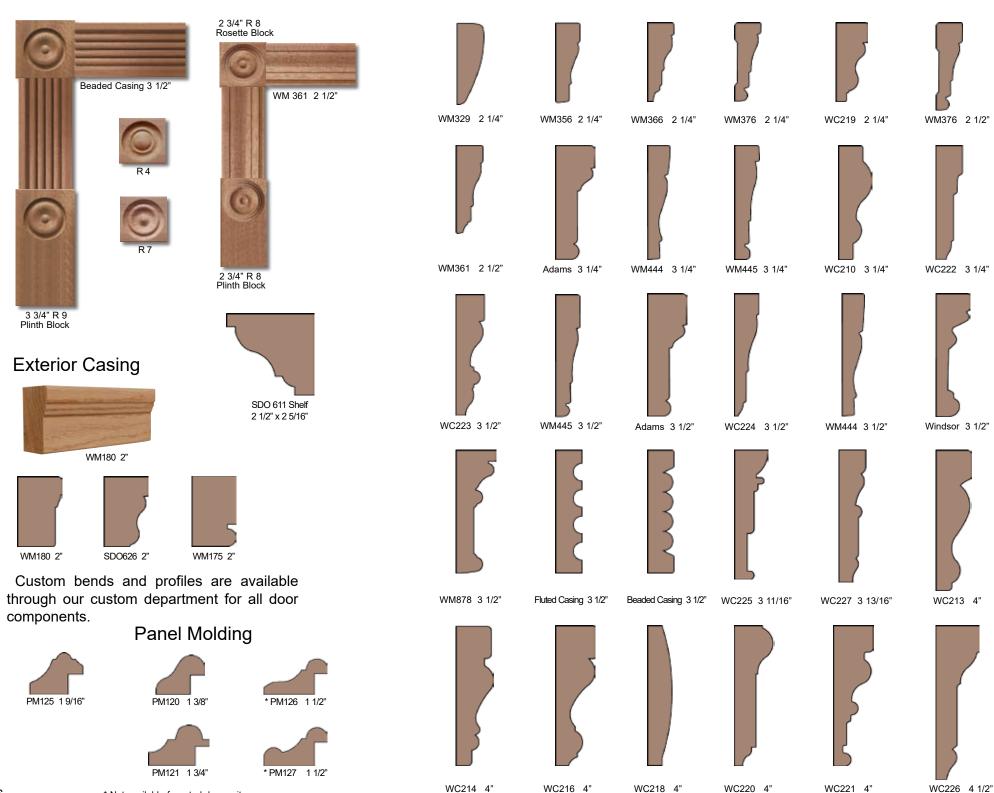

onstruction**



- Wood doors are not suitable for direct-exposure applications.
- Our door is engineered to minimize the effects that are commonly associated with wood doors. Warping, twisting and bowing are a few
  complaints of wood door owners when their doors are subjected to the harsh weather conditions found in the northern regions and along
  the coast.
- The Signature System allows all components to operate independently, yet cohesively with one another.

#### Panel & Molding Combinations



### Glass & Molding Combinations





















#### **Prehang Details**



Non-Impact Prehang Details with Standard Jamb and Inswing Sill



Non-Impact Prehang Details with Standard Jamb and Inswing Sill and Storm Door Attached

#### Sill Options





Available in a variety of depths.