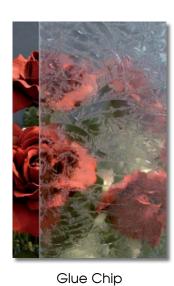

## **Texture Glass Options**

#### (additional textures available)

Double Granite

Clear Baroque

Clear Water

Clear Seedy

Clear Rough-Rolled

Clear Glass Tint

Sandblast