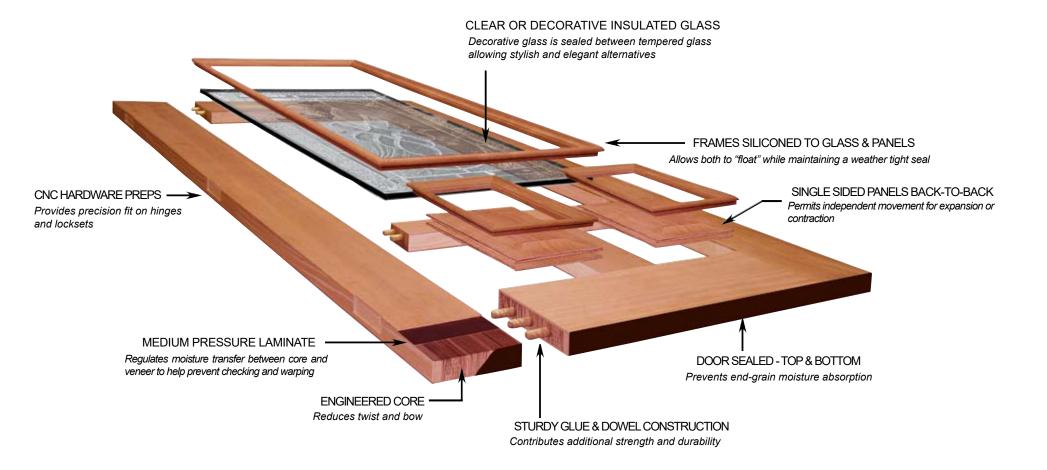

#### **Door Construction**

- Wood doors are not suitable for direct-exposure applications.
- Our door is engineered to minimize the effects that are commonly associated with wood doors. Warping, twisting and bowing are a few
  complaints of wood door owners when their doors are subjected to the harsh weather conditions found in the northern regions and along
  the coast.
- The Signature System allows all components to operate independently, yet cohesively with one another.