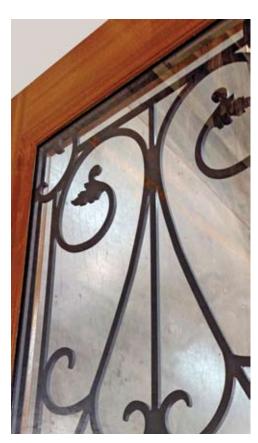

**Sentry** Trim Options

Operable or fixed

Custom Ironwork

Insulated Grilles (Between Glass)