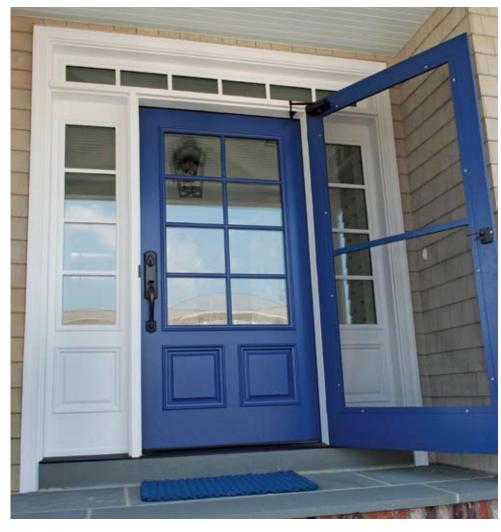

# **Combination Doors**

Easy, turn-key operation to switch screen & glass

areas.