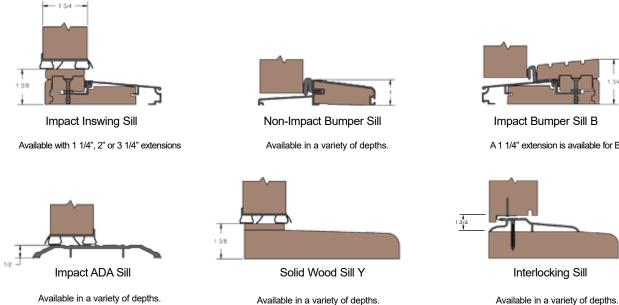

dware











Grilles

#### **Door Construction**



- Wood doors are not suitable for direct-exposure applications.
- Our door is engineered to minimize the effects that are commonly associated with wood doors. Warping, twisting and bowing are a few
  complaints of wood door owners when their doors are subjected to the harsh weather conditions found in the northern regions and along
  the coast.
- The Signature System allows all components to operate independently, yet cohesively with one another.

#### Panel & Molding Combinations



### Glass & Molding Combinations





















#### **Prehang Details**



Non-Impact Prehang Details with Standard Jamb and Inswing Sill



Non-Impact Prehang Details with Standard Jamb and Inswing Sill and Storm Door Attached

#### Sill Options





Available in a variety of depths.