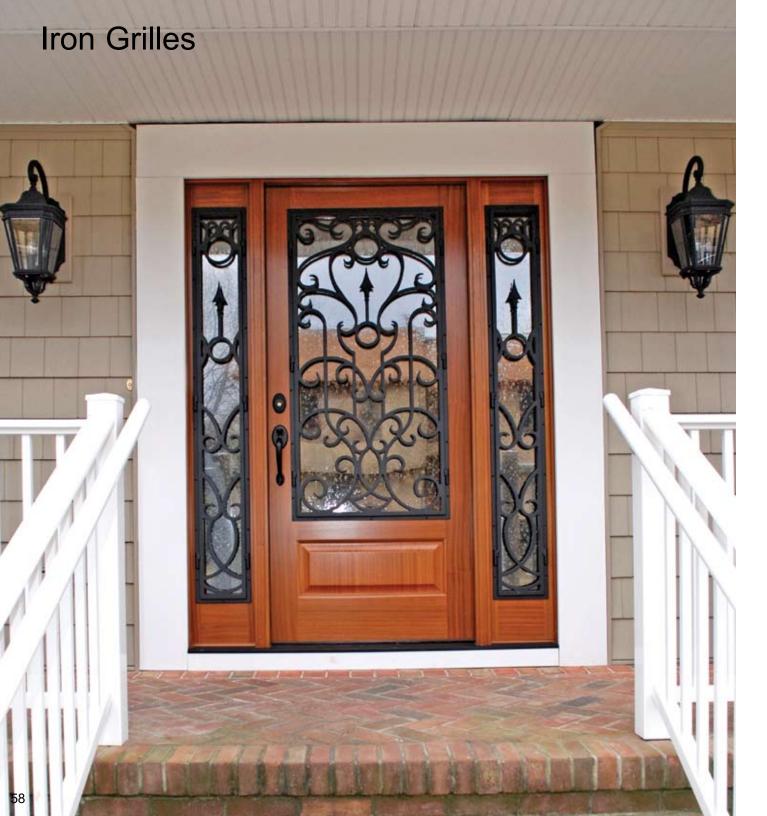

**Sentry** Trim Options

Operable or fixed

Custom Ironwork

Insulated Grilles (Between Glass)