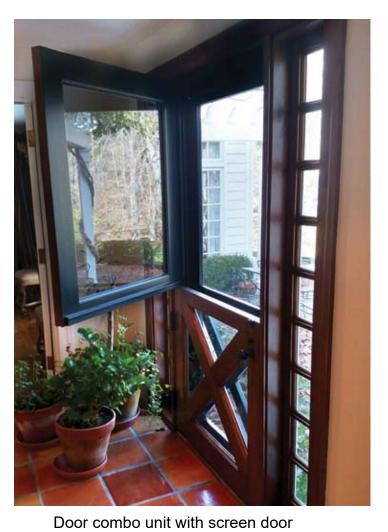

# **Combination Doors**

Easy, turn-key operation to switch screen & glass

areas.