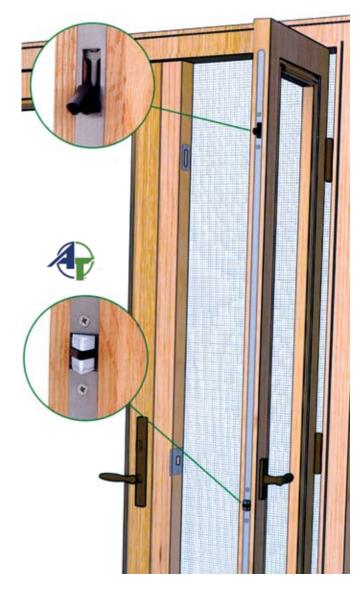

-5 Hurricane Impact Doors are Florida-State Approved with design pressures up to +65/-80.
- HVHZ rated
- D. P. ratings for non-impact.
- No shutters required.













#### **Traditions**







## Panel



Elegant Entryways are the first impression of what lies within.



#### Panel









# Cityscape





## Cityscape







#### **Dutch Doors**





Blend indoor and outdoor living areas



#### Rustic









# Contemporary









# Carriage Doors







#### Accents









# **Coastal Living**







# Coastal Living







# Coastal Living









## **Bifold Doors**





Retractable Screens up to 24' Wide





## Barn Doors



# **Combination Doors**







Easy, turn-key operation to switch screen & glass



areas.

# **Operating Sidelites**



Outswing



#### Inswing



Operable inswing sidelites feature secure multi-point locking with easy hand-turn operation.

## Internal Mini Blinds

Raise - Lower - Tilt



Available in white or earth tone





## Hand-Crafted Art Glass





We welcome your creativity!



Take advantage of our in-house ability to create decorative door and fixed window glass to the size and shape you require. Allow us to incorporate your individual taste into a window and door system to add the perfect accent to your home.

#### Caming options









## Hand-Crafted Art Glass



## **Texture Glass Options**

#### (additional textures available)



Double Granite



Clear Baroque



Clear Water



Clear Seedy



Clear Rough-Rolled

Clear Glass Tint



Sandblast



Clear Rain







Gray



Bronze

# Factory Finishing



#### **Facto