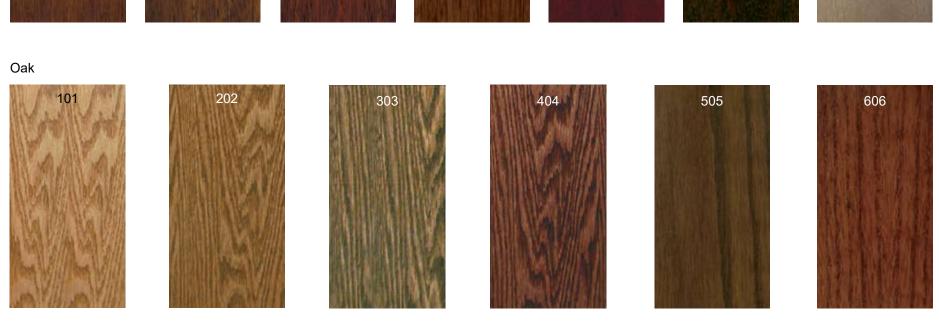

# Sapele Mahogany 202 303 404 505 606 707

While these color samples are as accurate as possible to the finished product, exact colors may vary slightly depending upon the natural color of the door specie.

Contact your Signature Door sales associate regarding color samples

Custom Stain Color Matching Available

808