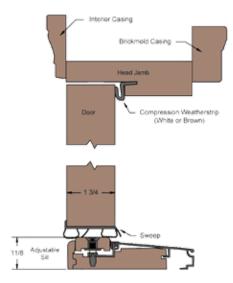

#### **Prehang Details**

Non-Impact Prehang Details with Standard Jamb and Inswing Sill

Non-Impact Prehang Details with Standard Jamb and Inswing Sill and Storm Door Attached