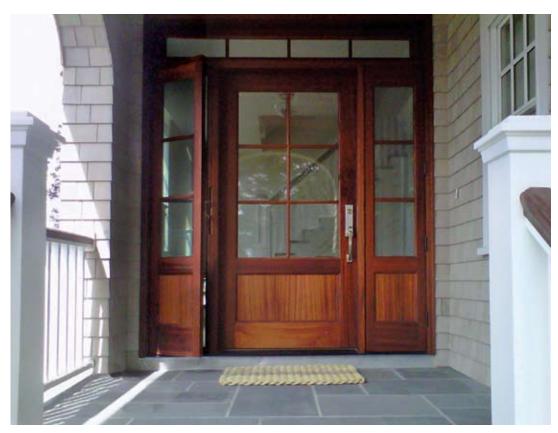

# **Combination Doors**

Easy, turn-key operation to switch screen & glass

areas.