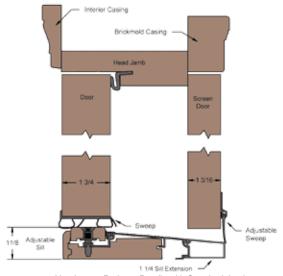

#### **Prehang Details**

Non-Impact Prehang Details with Standard Jamb and Inswing Sill

Non-Impact Prehang Details with Standard Jamb and Inswing Sill and Storm Door Attached